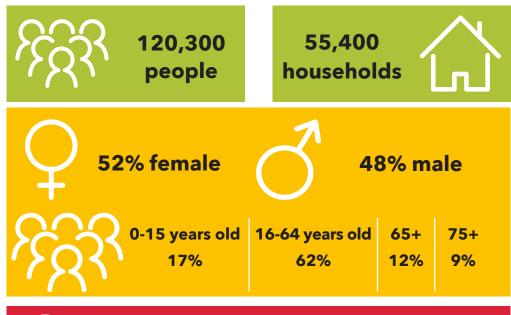

## UNDERSTANDING EAST AYRSHIRE People and Place

East Ayrshire is characterised by strong and active communities, spread across a diverse urban and rural landscape.

47% of the population (56,418 people) live in the largest town, Kilmarnock

93% of adults rate their neighbourhood as a very/fairly good place to live (Scottish Household Survey)

More detailed statistical information about the area may be found at **eastayrshirebynumbers** 

However social, economic and health inequalities continue to exist within and between our communities.