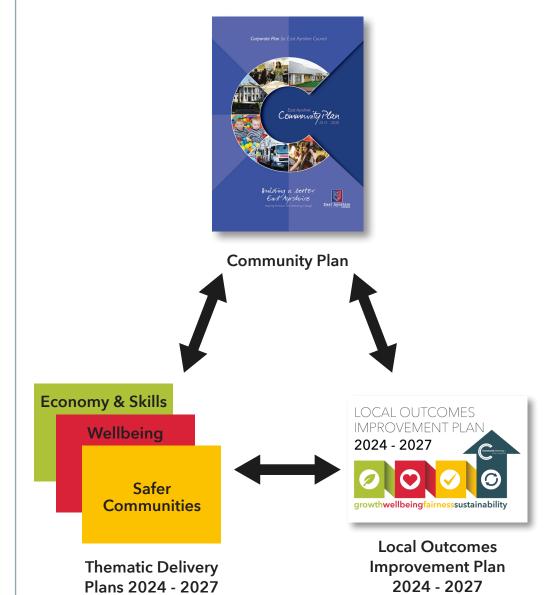

**East Ayrshire Community Plan** is recognised by all Community Planning Partners as the sovereign strategic planning document for the delivery of public services across the local area. The Community Plan is our plan for place and sets out how we will work to realise our shared Vision for our communities over the fifteen years, 2015 to 2030.

## Understanding the Impact of our Work

The work that we will do in partnership to achieve these priorities is set out in our thematic Delivery Plans 2024-2027.

This work is monitored by members of our CP Executive Officers' Group and reported annually to our CPP Board, Elected Members of East Ayrshire Council and our wider communities.