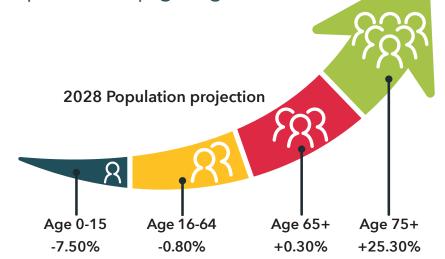

## We also know that our population is changing...

Overall, the population of East Ayrshire is projected to decrease by 1.7% (2,124 people) between 2018 and 2028, compared to a projected increase of 1.8% for Scotland as a whole.

However if we look in more detail at different communities across East Ayrshire, we see that population change will vary, with some areas in the south of the authority area expected to see their populations decrease by 16%, and other areas in the north predicted to increase by up to 13%.

East Ayrshire also has an aging population. Between 2018 and 2028, the 75 and over age group is projected to see the largest percentage increase and it is anticipated that this aging trend will continue, with fewer births and more people living longer.